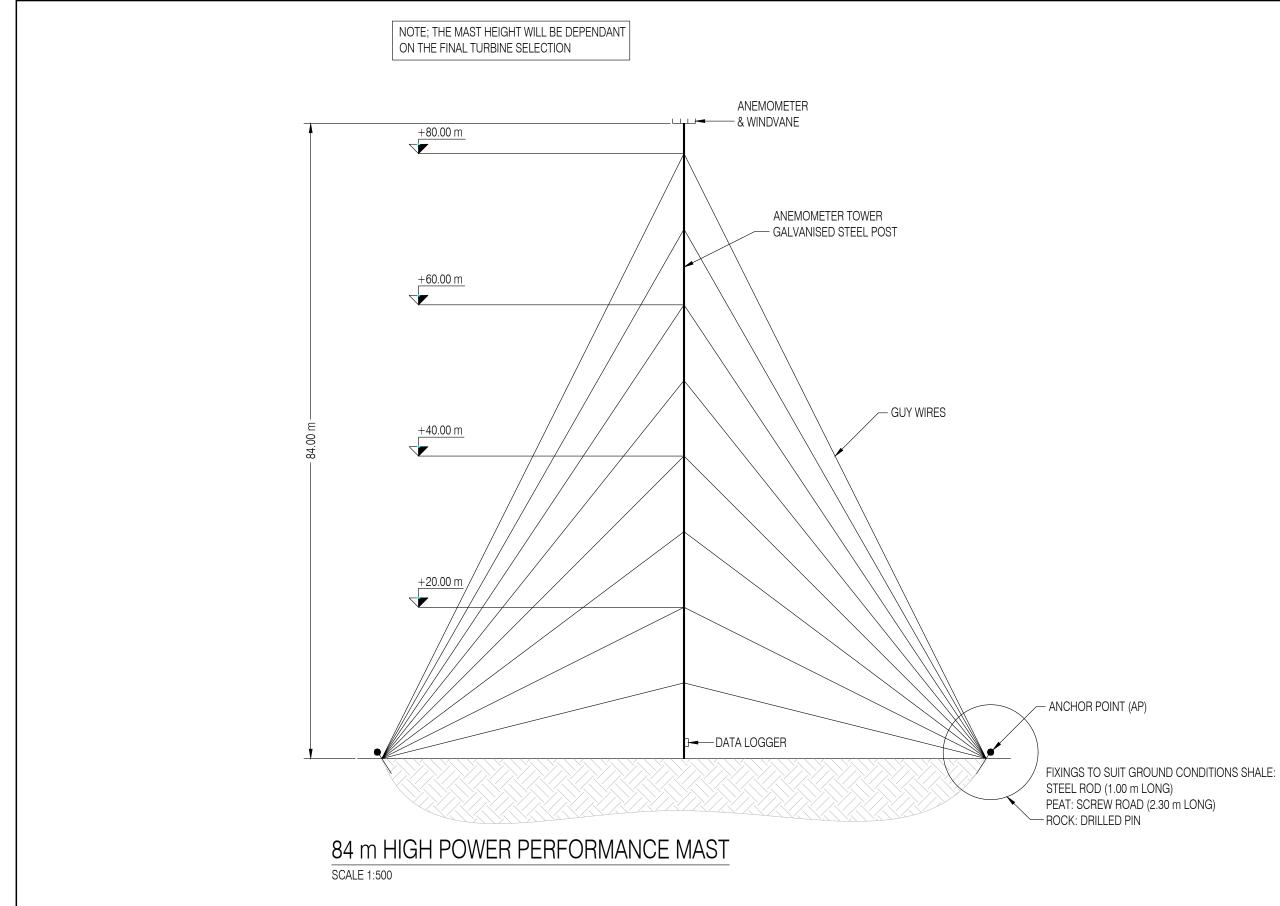

|               | 06  | 10/11/2021 | WM | Updated To Reflect Comments | 1:500      | 1:5 | 00 |     |     |     | Hollandmey Renewable Ene |
|---------------|-----|------------|----|-----------------------------|------------|-----|----|-----|-----|-----|--------------------------|
|               | 05  | 05/10/2021 | WM |                             | Scale @ A3 | 0   |    | 10m | 20m | 30m | Figure 3.12:             |
| SCOTTISHPOWER | 04  | 24/08/2021 | WМ | Drawing Title Amended       |            |     |    |     |     |     | Temporary Power Perform  |
| RENEWABLES    | Rev | Date       | Ву | Comment                     |            |     |    |     |     |     |                          |

| nergy Development  | Drg No |            |
|--------------------|--------|------------|
|                    | Rev    | 06         |
| nonao Maat Dataila | Date   | 10/11/2021 |
| mance Mast Details | Figure | 3.12       |